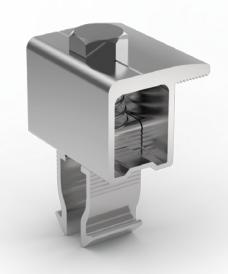

## PRE Mid Clamp CODE: PRE-EIC

| Item No. | description   | Material                   |
|----------|---------------|----------------------------|
| 1        | Hex bolt      | Stainless steel 304        |
| 2        | Mid clamp     | Aluminum 6005 T5, anodized |
| 3        | Clamp spring  | Stainless steel 304        |
| 4        | Rail slot nut | Aluminum 6005 T5, anodized |

| Technical data               |                             |
|------------------------------|-----------------------------|
| Ultimate tensile strength    | Avg 8.64KN                  |
| Scope of application         | Used with PRE-R55 rail only |
| Compatible module            | Framed module               |
| Compatible module frame size | 30mm-45mm                   |