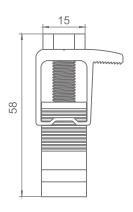

## PRE Mid Clamp CODE: PRE-EIC

| Item No. | description   | Material                   |
|----------|---------------|----------------------------|
| 1        | Hex bolt      | Stainless steel 304        |
| 2        | Mid clamp     | Aluminum 6005 T5, anodized |
| 3        | Clamp spring  | Stainless steel 304        |
| 4        | Rail slot nut | Aluminum 6005 T5, anodized |

| Technical data               |                             |
|------------------------------|-----------------------------|
| Ultimate tensile strength    | Avg 8.64KN                  |
| Scope of application         | Used with PRE-R55 rail only |
| Compatible module            | Framed module               |
| Compatible module frame size | 30mm-45mm                   |