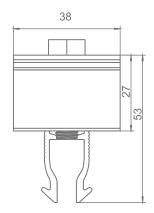

## PRE Mid Clamp CODE: PRE-EIC

| Item No. | description   | Material                   |
|----------|---------------|----------------------------|
| 1        | Hex bolt      | Stainless steel 304        |
| 2        | Mid clamp     | Aluminum 6005 T5, anodized |
| 3        | Clamp spring  | Stainless steel 304        |
| 4        | Rail slot nut | Aluminum 6005 T5, anodized |

| Technical data               |                             |
|------------------------------|-----------------------------|
| Ultimate tensile strength    | Avg 8.64KN                  |
| Scope of application         | Used with PRE-R55 rail only |
| Compatible module            | Framed module               |
| Compatible module frame size | 30mm-45mm                   |