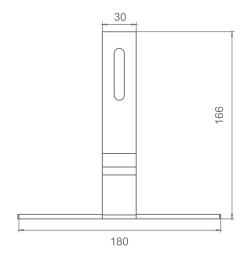

### Tile Hook CODE: PRE-TRH-T01

| Item No.                    | description                                                                      | Material            |
|-----------------------------|----------------------------------------------------------------------------------|---------------------|
| 1                           | Bolt                                                                             | Stainless steel 304 |
| 2                           | Flange nut                                                                       | Stainless steel 304 |
| 3                           | Tile hook                                                                        | Stainless steel 304 |
| 4                           | Wooden screw ,3pcs                                                               | Carbon steel        |
| Scope of application        | Spanish tile roof                                                                |                     |
| Fastening type/roof fixture | Attached with wooden screw for a timber substructures, parallel to raised crests |                     |