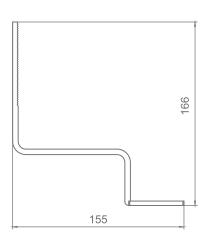

### Tile Hook CODE: PRE-TRH-T01

| Item No.                    | description                                                                      | Material            |
|-----------------------------|----------------------------------------------------------------------------------|---------------------|
| 1                           | Bolt                                                                             | Stainless steel 304 |
| 2                           | Flange nut                                                                       | Stainless steel 304 |
| 3                           | Tile hook                                                                        | Stainless steel 304 |
| 4                           | Wooden screw ,3pcs                                                               | Carbon steel        |
| Scope of application        | Spanish tile roof                                                                |                     |
| Fastening type/roof fixture | Attached with wooden screw for a timber substructures, parallel to raised crests |                     |