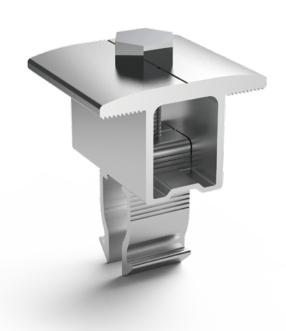

## PRE End Clamp CODE: PRE-AEC

| Item No. | description   | Material                   |
|----------|---------------|----------------------------|
| 1        | Hex bolt      | Stainless steel 304        |
| 2        | End clamp     | Aluminum 6005 T5, anodized |
| 3        | Clamp spring  | Stainless steel 304        |
| 4        | Rail slot nut | Aluminum 6005 T5, anodized |

## PRE Mid Clamp CODE: PRE-EIC

| Item No. | description   | Material                   |
|----------|---------------|----------------------------|
| 1        | Hex bolt      | Stainless steel 304        |
| 2        | Mid clamp     | Aluminum 6005 T5, anodized |
| 3        | Clamp spring  | Stainless steel 304        |
| 4        | Rail slot nut | Aluminum 6005 T5, anodized |