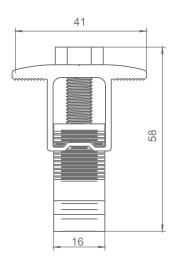

## PRE End Clamp CODE: PRE-AEC

| Item No. | description   | Material                   |
|----------|---------------|----------------------------|
| 1        | Hex bolt      | Stainless steel 304        |
| 2        | End clamp     | Aluminum 6005 T5, anodized |
| 3        | Clamp spring  | Stainless steel 304        |
| 4        | Rail slot nut | Aluminum 6005 T5, anodized |

## PRE Mid Clamp CODE: PRE-EIC

| Item No. | description   | Material                   |
|----------|---------------|----------------------------|
| 1        | Hex bolt      | Stainless steel 304        |
| 2        | Mid clamp     | Aluminum 6005 T5, anodized |
| 3        | Clamp spring  | Stainless steel 304        |
| 4        | Rail slot nut | Aluminum 6005 T5, anodized |