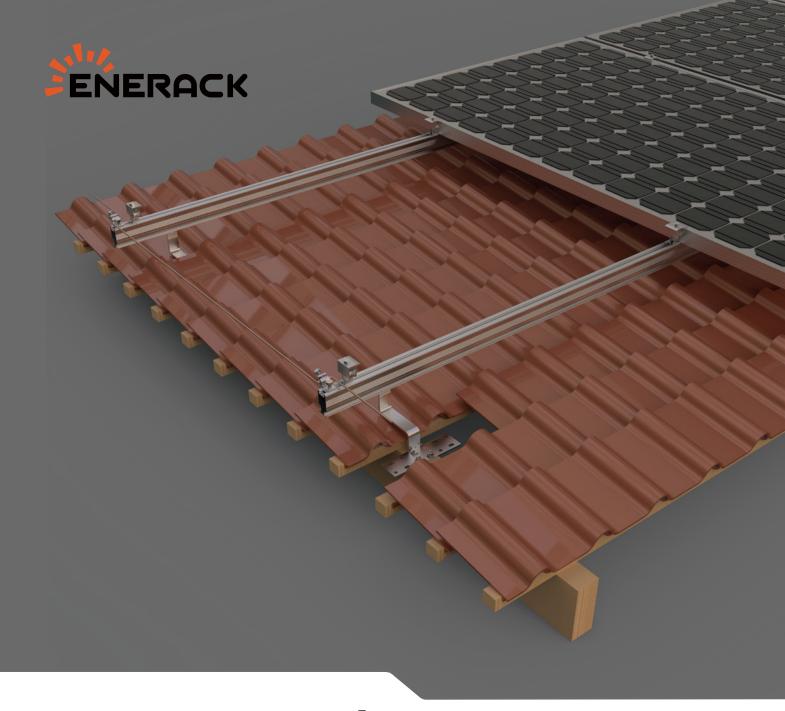

## PRE-PVRack

Solar Panel Roof Mounting Solution For Spanish tile roof

### Tile Hook CODE: PRE-TRH-T01

| Item No.                    | description                                                                      | Material            |
|-----------------------------|----------------------------------------------------------------------------------|---------------------|
| 1                           | Bolt                                                                             | Stainless steel 304 |
| 2                           | Flange nut                                                                       | Stainless steel 304 |
| 3                           | Tile hook                                                                        | Stainless steel 304 |
| 4                           | Wooden screw ,3pcs                                                               | Carbon steel        |
| Scope of application        | Spanish tile roof                                                                |                     |
| Fastening type/roof fixture | Attached with wooden screw for a timber substructures, parallel to raised crests |                     |