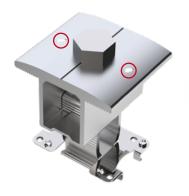

## PRE End Clamp CODE: PRE-AEC

| Item No. | description   | Material                   |
|----------|---------------|----------------------------|
| 1        | Hex bolt      | Stainless steel 304        |
| 2        | End clamp     | Aluminum 6005 T5, anodized |
| 3        | Clamp spring  | Stainless steel 304        |
| 4        | Rail slot nut | Aluminum 6005 T5, anodized |

| Technical data               |                             |
|------------------------------|-----------------------------|
| Ultimate tensile strength    | Avg 8.64KN                  |
| Scope of application         | Used with PRE-R55 rail only |
| Compatible module            | Framed module               |
| Compatible module frame size | 30mm-45mm                   |

## PRE Mid Clamp CODE: PRE-EIC

| Item No. | description   | Material                   |
|----------|---------------|----------------------------|
| 1        | Hex bolt      | Stainless steel 304        |
| 2        | Mid clamp     | Aluminum 6005 T5, anodized |
| 3        | Clamp spring  | Stainless steel 304        |
| 4        | Rail slot nut | Aluminum 6005 T5, anodized |