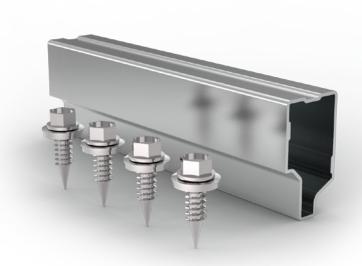

# PRE Rail R55 Splice CODE: PRE-SFR-01

| Item No. | description                          | Material         |
|----------|--------------------------------------|------------------|
| 1        | Self drilling screw 6.3 x 19mm,4 pcs | SUS410           |
| 2        | Rail splice                          | Aluminum 6005 T5 |