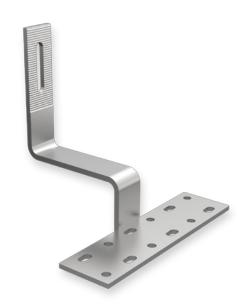

### Tile Hook CODE: PRE-TRH-T01

| Item No.                    | description                                                                      | Material            |
|-----------------------------|----------------------------------------------------------------------------------|---------------------|
| 1                           | Bolt                                                                             | Stainless steel 304 |
| 2                           | Flange nut                                                                       | Stainless steel 304 |
| 3                           | Tile hook                                                                        | Stainless steel 304 |
| 4                           | Wooden screw ,3pcs                                                               | Carbon steel        |
| Scope of application        | Spanish tile roof                                                                |                     |
| Fastening type/roof fixture | Attached with wooden screw for a timber substructures, parallel to raised crests |                     |