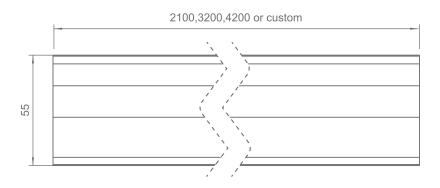

### PRE Rail R55 CODE: PRE-R55

| Mechanical Properties     |                  |
|---------------------------|------------------|
| Material                  | Aluminum 6005 T5 |
| Finish                    | Natural Anodized |
| Ultimate Tensile Strength | 260Mpa           |
| Yield Strength            | 240MPa           |

| Section Properties    |                                      |
|-----------------------|--------------------------------------|
| Section area moment   | S3=2319.6mm³ S2=1358.31mm³           |
| Cross section modulus | W3(MIN)=3571mm^4 W2(MIN)=2200.48mm^4 |