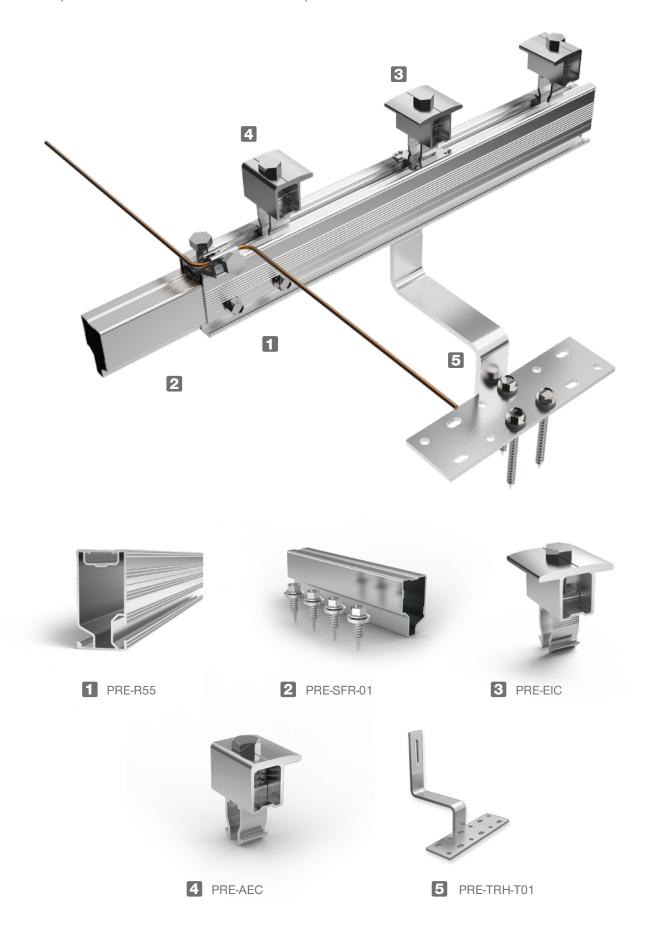

### PRE Rail R55 CODE: PRE-R55

| Mechanical Properties     |                  |
|---------------------------|------------------|
| Material                  | Aluminum 6005 T5 |
| Finish                    | Natural Anodized |
| Ultimate Tensile Strength | 260Mpa           |
| Yield Strength            | 240MPa           |

# PRE Rail R55 Splice CODE: PRE-SFR-01

| Item No. | description                          | Material         |
|----------|--------------------------------------|------------------|
| 1        | Self drilling screw 6.3 x 19mm,4 pcs | SUS410           |
| 2        | Rail splice                          | Aluminum 6005 T5 |

## PRE End Clamp CODE: PRE-AEC

| Item No. | description   | Material                   |
|----------|---------------|----------------------------|
| 1        | Hex bolt      | Stainless steel 304        |
| 2        | End clamp     | Aluminum 6005 T5, anodized |
| 3        | Clamp spring  | Stainless steel 304        |
| 4        | Rail slot nut | Aluminum 6005 T5, anodized |

## PRE Mid Clamp CODE: PRE-EIC

| Item No. | description   | Material                   |
|----------|---------------|----------------------------|
| 1        | Hex bolt      | Stainless steel 304        |
| 2        | Mid clamp     | Aluminum 6005 T5, anodized |
| 3        | Clamp spring  | Stainless steel 304        |
| 4        | Rail slot nut | Aluminum 6005 T5, anodized |

### Tile Hook CODE: PRE-TRH-T01

| Item No.                    | description                                                                      | Material            |
|-----------------------------|----------------------------------------------------------------------------------|---------------------|
| 1                           | Bolt                                                                             | Stainless steel 304 |
| 2                           | Flange nut                                                                       | Stainless steel 304 |
| 3                           | Tile hook                                                                        | Stainless steel 304 |
| 4                           | Wooden screw ,3pcs                                                               | Carbon steel        |
| Scope of application        | Spanish tile roof                                                                |                     |
| Fastening type/roof fixture | Attached with wooden screw for a timber substructures, parallel to raised crests |                     |