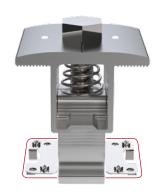

## PRE End Clamp CODE: PRE-AEC

| Item No. | description   | Material                   |
|----------|---------------|----------------------------|
| 1        | Hex bolt      | Stainless steel 304        |
| 2        | End clamp     | Aluminum 6005 T5, anodized |
| 3        | Clamp spring  | Stainless steel 304        |
| 4        | Rail slot nut | Aluminum 6005 T5, anodized |

## PRE Mid Clamp CODE: PRE-EIC

| Item No. | description   | Material                   |
|----------|---------------|----------------------------|
| 1        | Hex bolt      | Stainless steel 304        |
| 2        | Mid clamp     | Aluminum 6005 T5, anodized |
| 3        | Clamp spring  | Stainless steel 304        |
| 4        | Rail slot nut | Aluminum 6005 T5, anodized |